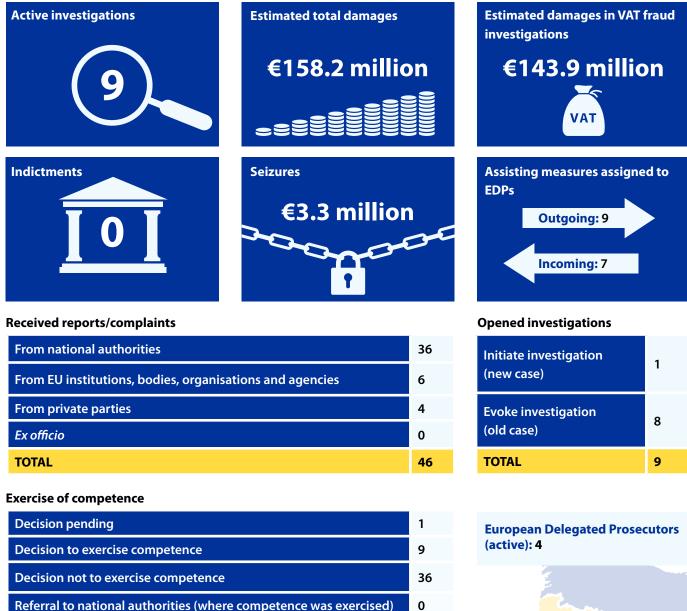

# PORTUGAL



### **Operational activity**



#### Death or winding up 0 0 Insanity Amnesty 0 Immunity 0 Expiry of statutory limitation to prosecute 0 Case has already been finally disposed of 0 Lack of relevant evidence 0 TOTAL 0



**Dismissed cases** 

# Judicial activity in criminal cases

| Z             | Ongoing cases in the trial phase                               | 0   |
|---------------|----------------------------------------------------------------|-----|
|               | Cases where simplified prosecution procedures were applied     | 0   |
| <u>[1]</u>    | Number of first court decisions                                | 0   |
| Ø             | Number of appeals against first court decisions                | 0   |
| $\mathbf{X}$  | Number of ongoing cases in the appeal phase                    | 0   |
|